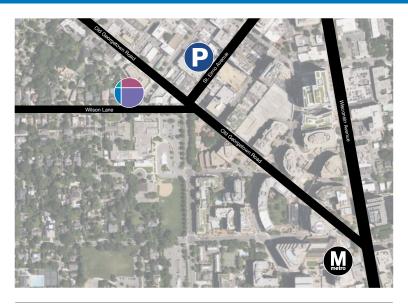

# PARKING & METRO

### Church In Bethesda

5033 Wilson Lane Bethesda, MD 20814

Free parking is available here on Sundays, but our lot fills up quickly. Snap the QR code above for directions to the church.

# Garage 40

4935 St. Elmo Avenue Bethesda, MD 20814

Free parking is available here on Sundays. Snap the QR code above for directions to the garage.

#### Metro

7450 Wisconsin Avenue Bethesda, MD 20814

Free parking is available here on Sundays, but our lot fills up quickly. Snap the QR code above for directions to the church.